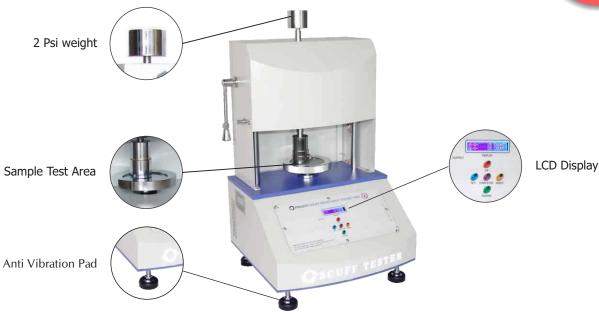

#### Model No. PSR-295

Scuff Resistance Tester NXG is a unique test instrument to determine the color transfer from printed or coated material against rubbing. It checks the color transfer when one surface is rubbed against other when subjected to continuous rubbing under specified load. PRESTO Scuff Resistance Tester is designed as per standards ASTM F2497-05, BS 3110:1959

- Highly accurate test results under uniform load and specified movement.
- Uniform load by weights on test sample for evenness in testing
- Provision of Set number of counts through Digital Preset Counter
- Firm hold of test specimen by circular clips/clamps
- Motorised Geared system for scuff movement
- Digital Pre-settable counter upto 999999 counts with LCD Display
- Highly accurate and precise results under uniform load and rubbing clamp movement
- Accurate rpm of upper rotating discs using synchronous motor
- User friendly electronic controls and ergonomically designed feature
- Adjustable footrest for leveling.
- Anti Vibration pads.

### **Key Specifications:**

| Test Weight             | 2 psi                                        |
|-------------------------|----------------------------------------------|
| Counter                 | 6-digit Digital Preset type with LCD Display |
| Max.range of counter    | 999999                                       |
| Least Count of counter  | 1                                            |
| Rotational Speed        | 60 rpm ± 2 rpm                               |
| Lower Motor capacity    | 6 Watt                                       |
| Upper Motor capacity    | 20 kg/cm² torque motor                       |
| Diameter of Upper Clamp | 48 ± 2 mm                                    |
| Diameter of Lower Clamp | 120 ± 2 mm                                   |
| Power                   | 220V, 50Hz, single phase                     |