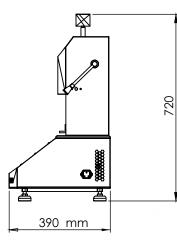

to continuous rubbing under specified load. PRESTO Scuff Resistance Tester is designed as per standards ASTM F2497-05, BS 3110:1959

- Highly accurate test results under uniform load and specified movement.
- Uniform load by weights on test sample for evenness in testing
- Provision of Set number of counts through Digital Preset Counter
- Firm hold of test specimen by circular clips/clamps
- Motorised Geared system for scuff movement
- Digital Pre-settable counter upto 999999 counts with LCD Display
- Highly accurate and precise results under uniform load and rubbing clamp movement
- Accurate rpm of upper rotating discs using synchronous motor
- User friendly electronic controls and ergonomically designed feature
- Adjustable footrest for leveling.
- Anti Vibration pads.



Top View







Side View

www.prestogroup.com



# Presto Stantest Pvt. Ltd.

I-42, DLF Industrial Area Phase-1, Delhi Mathura Road, Faridabad 121003, Haryana, India P: 9210 903 903, +91 129 4272727, S 93111 24302 E: info@prestogroup.com



• Faridabad • Kolkata • Mumbai • Pune • Ahmedabad • Chennai • Bangalore • Hyderabad

It is designed and produced according to ASTM & BS Standard and measures the number of double strokes need to cause Fuzz (appearance of loss of fuzz) and Peel (actual rupture of the surface).

### **Key Specifications:**

| Test Weight             | 2 psi                                        |
|-------------------------|----------------------------------------------|
| Counter                 | 6-digit Digital Preset type with LCD Display |
| Max.range of counter    | 999999